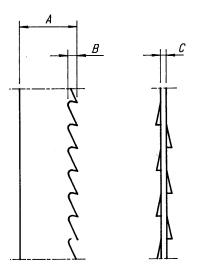

### Ordering

The only things that must be reported are the measures A, B and C. Then we do the rest.

Standard measures: 
$$A = 4-52$$
  
 $B = 0.5-15$   
 $C = 0.36-1.5$ 

But if you have measures, that are beyond the standard, we also manufacture special units.