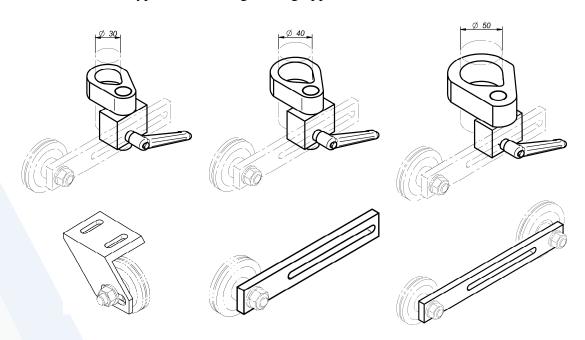

5 81 Fax 46 40 28 15 post@ingemann.dk www.ingemann.dk

## **Product sheet**

# HYRO®

## Your benefits by choosing a HYRO<sup>®</sup> band saw guide

- ✓ Increase productivity at demanding joinery works
- ✓ Increased precision
- ✓ Increased safety
- Prolonged the life of the band saw blade
- ✓ Less or no finishing



## INGEMÁNN Maskinfabrik a/s

Skullebjerg 1 Gevninge 4000 Roskilde Tel 46 40 25 81 Fax 46 40 28 15 post@ingemann.dk www.ingemann.dk

### Ordering

The only things that must be reported are the measures A, B and C. Then we do the rest.

Standard measures: 
$$A = 4-52$$
  
 $B = 0.5-15$   
 $C = 0.36-1.5$ 

But if you have measures, that are beyond the standard, we also manufacture special units.



#### **Brackets**

There are several types of mounting / fixing opportunities.