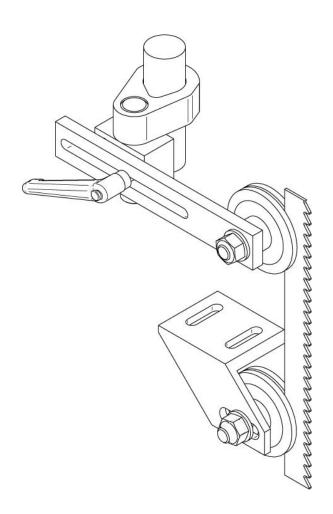

# INGEMÀNN Maskinfabrik a/s

Skullebjerg 1 Gevninge 4000 Roskilde Tel 46 40 25 81 Fax 46 40 28 15 post@ingemann.dk www.ingemann.dk

## **Product sheet**

# HYRO®

## Your benefits by choosing a HYRO<sup>®</sup> band saw guide

- ✓ Increase productivity at demanding joinery works
- ✓ Increased precision
- ✓ Increased safety
- Prolonged the life of the band saw blade
- ✓ Less or no finishing



## INGEMÁNN Maskinfabrik a/s

Skullebjerg 1 Gevninge 4000 Roskilde Tel 46 40 25 81 Fax 46 40 28 15 post@ingemann.dk www.ingemann.dk

### Ordering

The only things that must be reported are the measures A, B and C. Then we do the rest.

Standard measures: 
$$A = 4-52$$
  
 $B = 0.5-15$   
 $C = 0.36-1.5$ 

But if you have measures, that are beyond the standard, we also manufacture special units.



#### **Brackets**

There are several types of mounting / fixing opportunities.